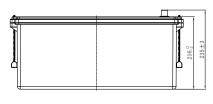

## **CHARACTERISTICS**

| Item                           |        | Specifications     |
|--------------------------------|--------|--------------------|
| Nominal Voltage                |        | 12V                |
| Nominal Capacity (20HR)        |        | 240Ah              |
| Reserve Capacity               |        | 525min             |
| Cold Cranking Amps@0°F (-18°C) |        | 1300A              |
|                                | Length | 518mm (20.4inches) |
| Dimension                      | Width  | 274mm (10.8inches) |
|                                | Height | 235mm (9.25inches) |
| Approx Weight                  |        | 66.5kg (146.6lbs)  |
| Terminal                       |        | 5                  |
| Cell layout                    |        | 3                  |
| Hold-Down                      |        | В0                 |
| Case                           |        | Black-PP Material  |
| Cover                          |        | Black-PP Material  |
| Handle                         |        | TS8                |