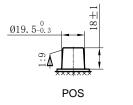

## **CHARACTERISTICS**

| Item                           |        | Specifications     |
|--------------------------------|--------|--------------------|
| Nominal Voltage                |        | 12V                |
| Nominal Capacity (20HR)        |        | 240Ah              |
| Reserve Capacity               |        | 525min             |
| Cold Cranking Amps@0°F (-18°C) |        | 1300A              |
|                                | Length | 518mm (20.4inches) |
| Dimension                      | Width  | 274mm (10.8inches) |
|                                | Height | 235mm (9.25inches) |
| Approx Weight                  |        | 66.5kg (146.6lbs)  |
| Terminal                       |        | 5                  |
| Cell layout                    |        | 3                  |
| Hold-Down                      |        | В0                 |
| Case                           |        | Black-PP Material  |
| Cover                          |        | Black-PP Material  |
| Handle                         |        | TS8                |