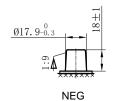

## **CHARACTERISTICS**

| Item                           |        | Specifications     |
|--------------------------------|--------|--------------------|
| Nominal Voltage                |        | 12V                |
| Nominal Capacity (20HR)        |        | 240Ah              |
| Reserve Capacity               |        | 525min             |
| Cold Cranking Amps@0°F (-18°C) |        | 1300A              |
|                                | Length | 518mm (20.4inches) |
| Dimension                      | Width  | 274mm (10.8inches) |
|                                | Height | 235mm (9.25inches) |
| Approx Weight                  |        | 66.5kg (146.6lbs)  |
| Terminal                       |        | 5                  |
| Cell layout                    |        | 3                  |
| Hold-Down                      |        | В0                 |
| Case                           |        | Black-PP Material  |
| Cover                          |        | Black-PP Material  |
| Handle                         |        | TS8                |