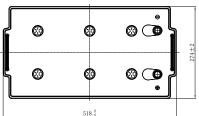

## **CHARACTERISTICS**

| Item                           |        | Specifications     |
|--------------------------------|--------|--------------------|
| Nominal Voltage                |        | 12V                |
| Nominal Capacity (20HR)        |        | 240Ah              |
| Reserve Capacity               |        | 525min             |
| Cold Cranking Amps@0°F (-18°C) |        | 1300A              |
|                                | Length | 518mm (20.4inches) |
| Dimension                      | Width  | 274mm (10.8inches) |
|                                | Height | 235mm (9.25inches) |
| Approx Weight                  |        | 66.5kg (146.6lbs)  |
| Terminal                       |        | 5                  |
| Cell layout                    |        | 3                  |
| Hold-Down                      |        | В0                 |
| Case                           |        | Black-PP Material  |
| Cover                          |        | Black-PP Material  |
| Handle                         |        | TS8                |